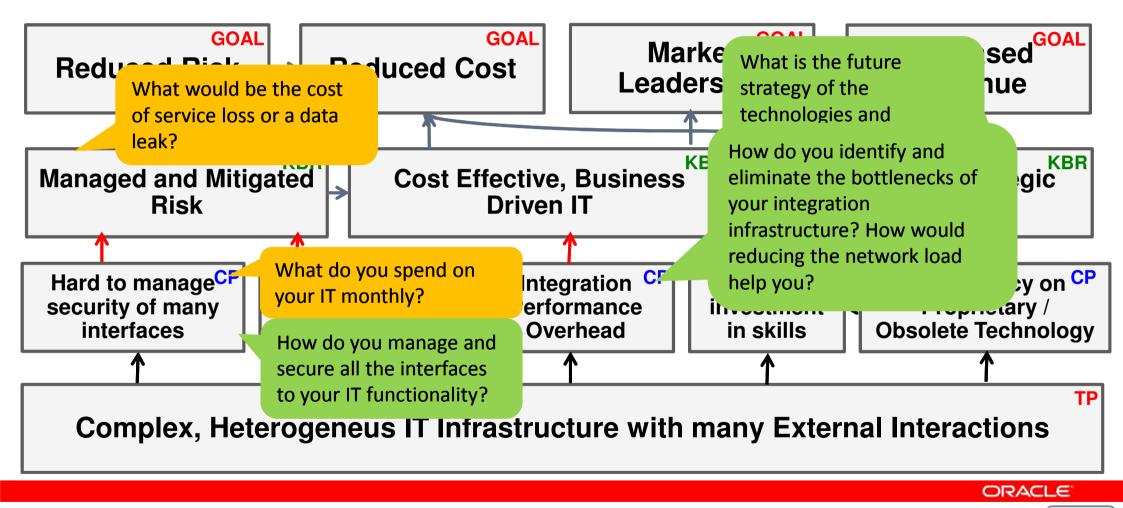

ital for manual resolution
- After the error has been resolved, the process can normally continue
- Enables systematic custom error logging and notifications
- Simplifies the processes, all technical errors can be handled by the policies





# Visibility and Transparency

Value of Oracle BPM Suite

# Value for Customers

### **Reduced Risk**

More Productively Allocated Investments

Quicker Reaction to Threats and Trends

**Empowered Business Operators** 

# Value for Partners

Higher Productivity in Developing Robust Processes

Provide Higher Value Services By Bringing the Needed Information to the Business People

Offer Process Optimization based on Real Production Data

ORACLE



### **Business Integration Value Discovery Map**



**Back** 

### **Reliability, Security, Performance**





# **Oracle BPM Suite 11g**

SOA-based, Unified, Reliable platform for BPM Success

|                     | Ora              | cle BPM Suite              | 11g                        |                                   |  |
|---------------------|------------------|----------------------------|----------------------------|-----------------------------------|--|
|                     |                  | Social BPM                 |                            |                                   |  |
| BPM Workspace       | Process Spaces   | Enterprise 2.0<br>Services | Business Process<br>Guides | Unstructured<br>Processes         |  |
| User-Centric Design |                  |                            |                            |                                   |  |
| BPM Studio