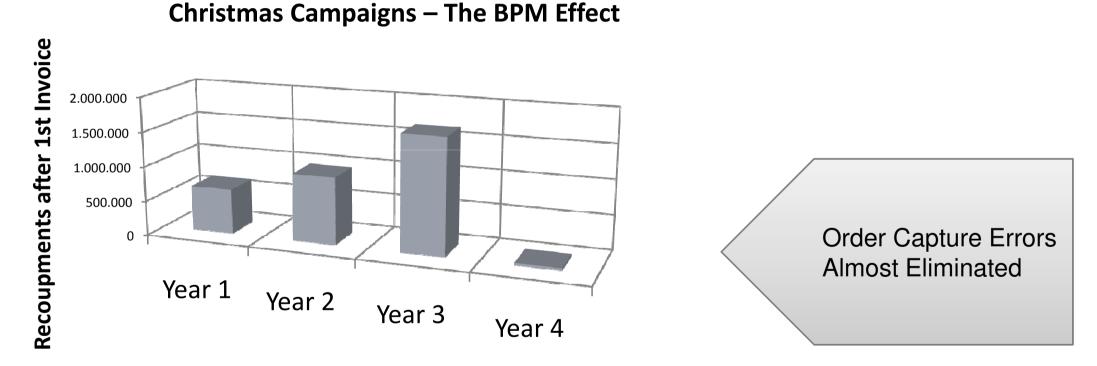

#### **Further Benefits**

reserved.

- Call agent satisfaction improved from 3.7 to 1.5 (scale 1-5)
- Transaction Duration Time down from 12 to 5 minutes
  Lower cost, ability to server more customers, improved customer satisfaction
- Training cost and time reduced by more than 70%
- Enabled new sales channels: telesales, e-shop
- Created infrastructure to monitor external processes (couriers)
  Enabled SLA enforcement, Process Optimization
- Significantly reduced time to market