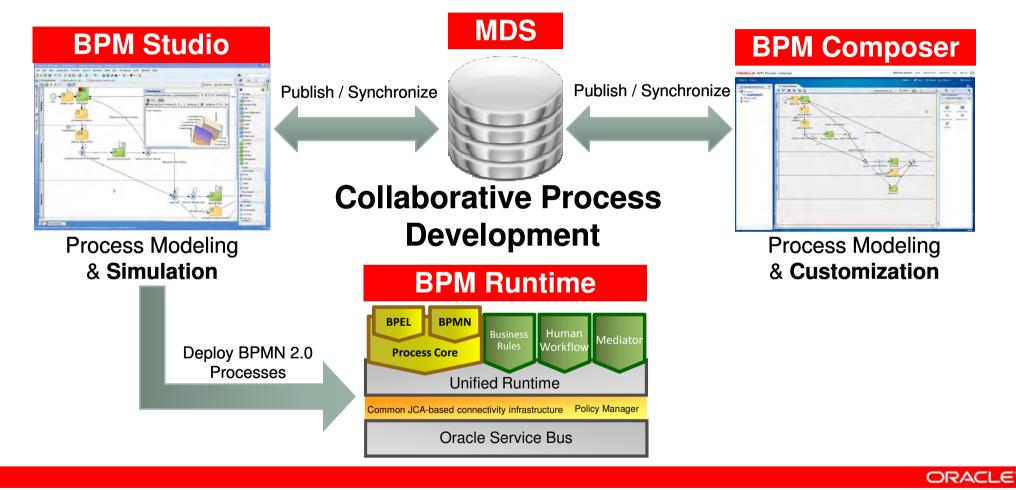

### **Collaboration Between Analysts and Developers** Modeling Business Process in Oracle BPM Studio

- Uses BPMN 2.0
- Graphical, role-oriented process design
- No Coding
- Defines and uses activities, workflows, services, business rules
- Simulates and optimizes the the processes

- Uses BPMN 2.0
- Graphical, role-oriented process design
- Adds technical details
- Implements activities, services, tasks forms

ORACLE"

# **Business Process Modeling**