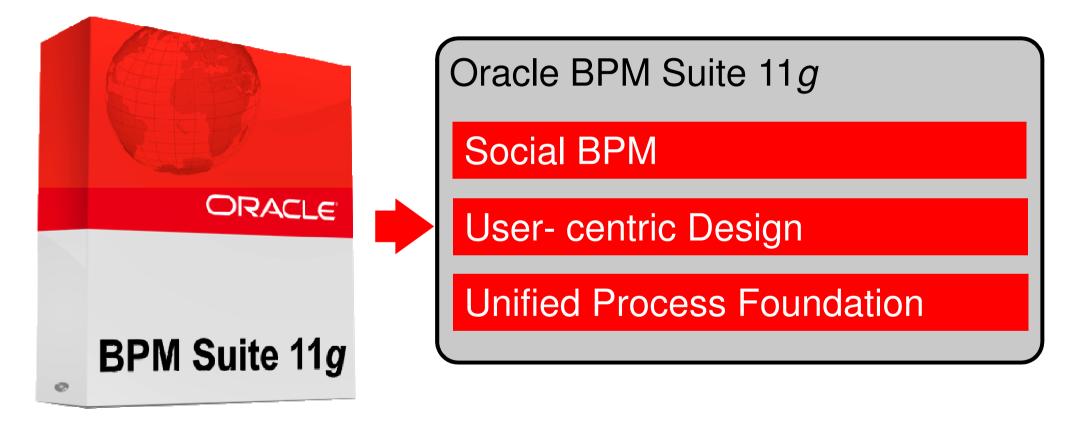

#### **Product Centric View - Oracle BPM Suite 11g**

ORACLE

# Product Centric View - Oracle BPM Suite 11g

#### Complete and Unified

| Oracle BPM Suite 11g       |                     |                            |                            |                                   |
|----------------------------|---------------------|----------------------------|----------------------------|-----------------------------------|
| Social BPM                 |                     |                            |                            |                                   |
| BPM Workspace              | Process Spaces      | Enterprise 2.0<br>Services | Business Process<br>Guides | Unstructured<br>Processes         |
| User-Centric Design        |                     |                            |                            |                                   |
| BPM Studio                 | Process<br>Composer | Process Analysis           | WYDIWE Model               | Multichannel<br>Development       |
| Unified Process Foundation |                     |                            |                            |                                   |
| Unified Engine             | Business Catalog    | End-To-End<br>Management   | Integration<br>Services    | Scalable & Secure<br>Architecture |
|                            |                     |                            |                            |                                   |