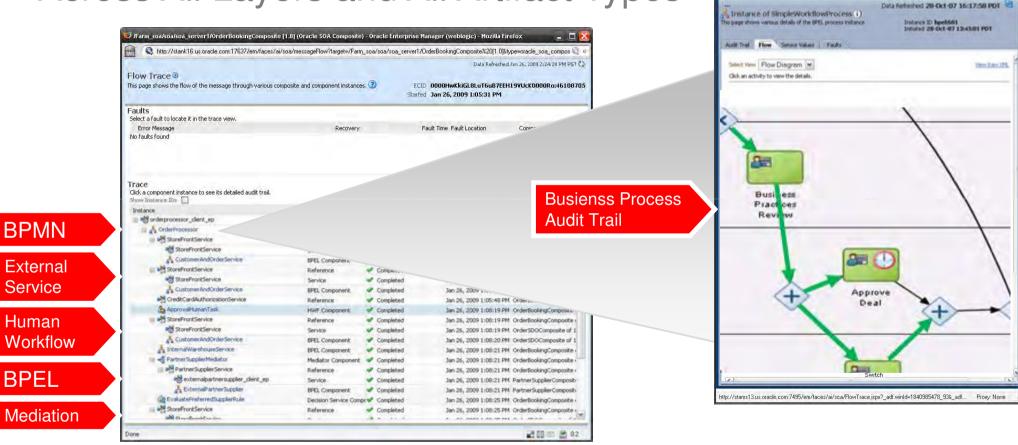

# **End-To-End Process Instance Auditing**

Across All Layers and All Artifact Types

ORACLE

Mountains13 as gracte com 2495 - Flow Trace - Boolia Firefox

72 Copyright © 2012, Oracle and/or its affiliates. All rights reserved.