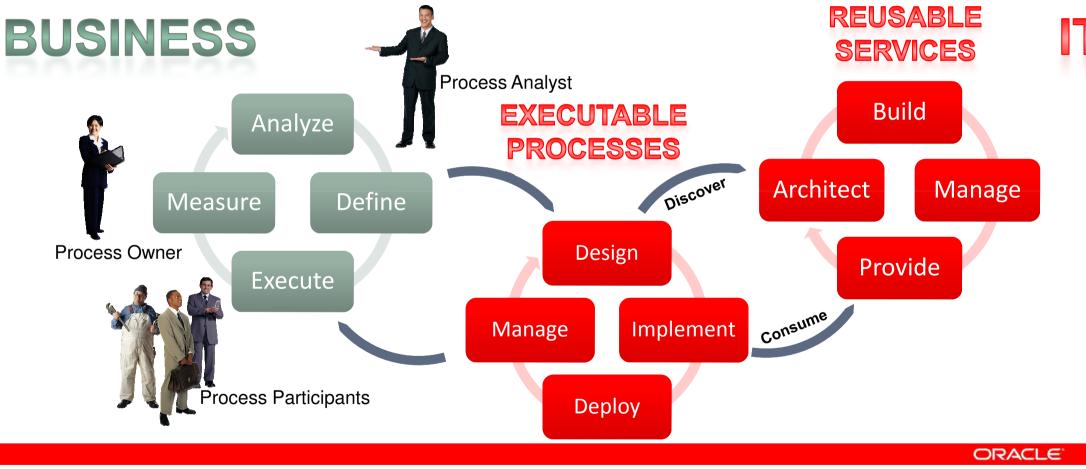

### **SOA and BPM – Creating Business Integration**

#### BPM

- Process Analysis
- Process Simulation and Optimization
- Business Relevant Monitoring and Process Management

#### SOA

- Integration
- Standardization
- Service Composition
- Service Management
- IT Governance

#### **Business Process and Services Development**

**Collaboration** of Various Stakeholders