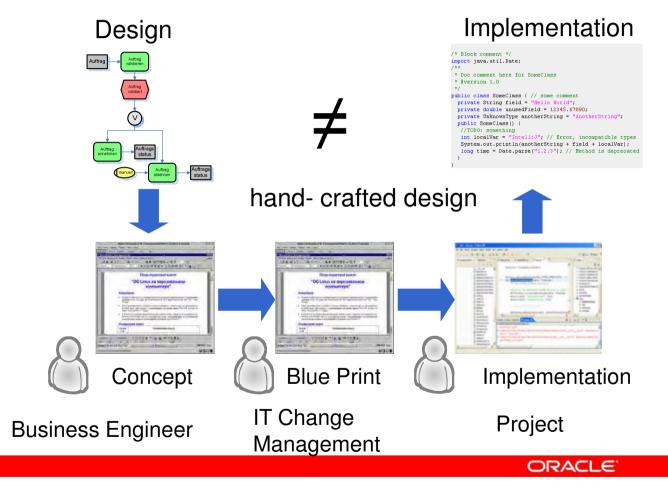

#### **First attempt**

- Business Processes are Blue Prints for implemented executable Processes
- Interdependency between Processes and IT not transparent
- No integrated description by missing common language
- Low degree of reusability
- High level of dependency

#### **BPM Suite Approach**

- Business people design
  executable processes
- Developers implement the technical parts:
  - Integration
  - Services
  - User Interface
- WYDIWYE