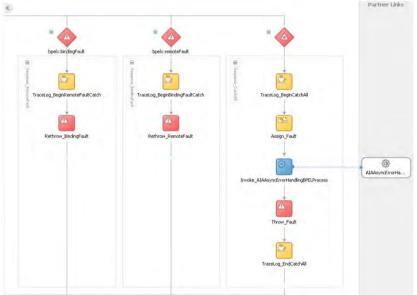

## **Policy Driven Error Handling**

- Separates the error handling from the business processes into reusable policies
- Policies for the whole infrastructure, or be specific for process, partner-link or error-type
- Can automatically retry a failed service invocation or move the failing transaction into error hospital for manual resolution
- After the error has been resolved, the process can normally continue
- Enables systematic custom error logging and notifications
- Simplifies the processes, all technical errors can be handled by the policies