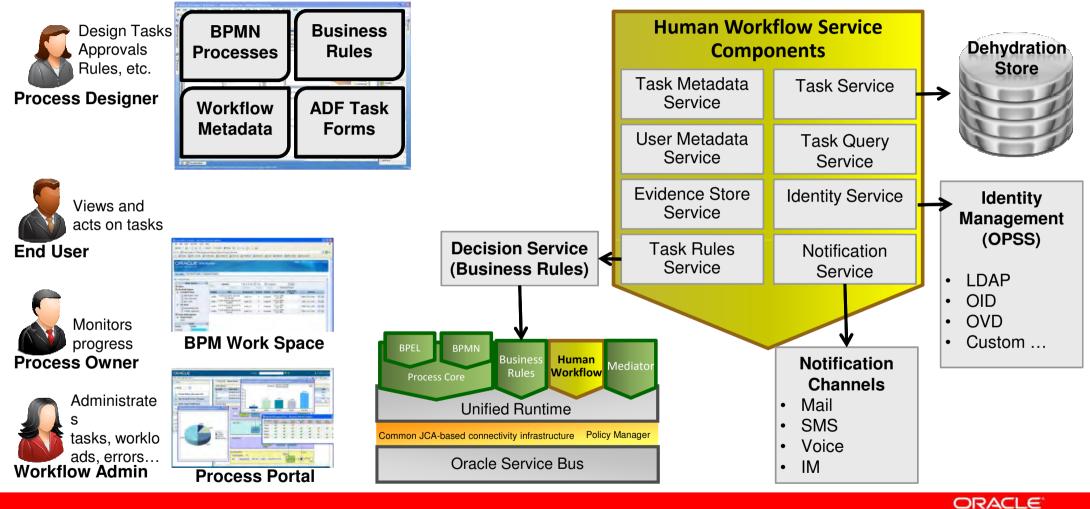

## Human Workflow as a Service

## **Business Process User Interactions**

- Task oriented Business
  Process Workspace
- Process Tracking
- Performance and Workload
  Monitoring
- Out of the Box Dashboards
- Allows:
  - Ad-hoc task routing
  - Rule based task delegation
  - Sub-Task creation