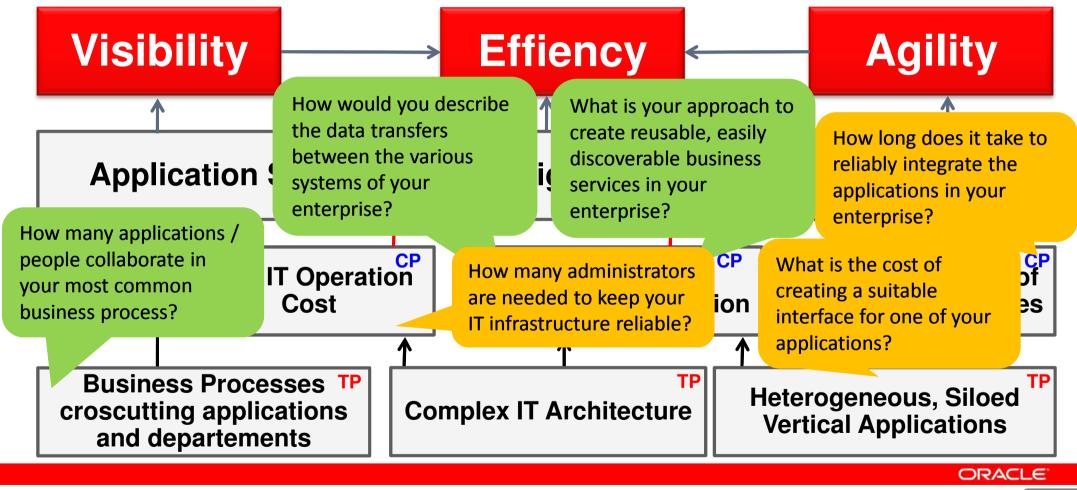

nvocation or move the failing transaction into error hospital for manual resolution
- After the error has been resolved, the process can normally continue
- Enables systematic custom error logging and notifications
- Simplifies the processes, all technical errors can be handled by the policies





# Visibility and Transparency

Value of Oracle BPM Suite

# Value for Customers

### **Reduced Risk**

More Productively Allocated Investments

Quicker Reaction to Threats and Trends

**Empowered Business Operators** 

# Value for Partners

Higher Productivity in Developing Robust Processes

Provide Higher Value Services By Bringing the Needed Information to the Business People

Offer Process Optimization based on Real Production Data

ORACLE



### **Business Integration Value Discovery Map**



**Back** 

### **Reliability, Security, Performance**





# **Oracle BPM Suite 11g**

SOA-based, Unified, Reliable platform for BPM Success

|                     | Ora              | cle BPM Suite              | 11g                        |                                   |  |
|---------------------|------------------|----------------------------|----------------------------|-----------------------------------|--|
|                     |                  | Social BPM                 |                            |                                   |  |
| BPM Workspace       | Process Spaces   | Enterprise 2.0<br>Services | Business Process<br>Guides | Unstructured<br>Processes         |  |
| User-Centric Design |                  |                            |