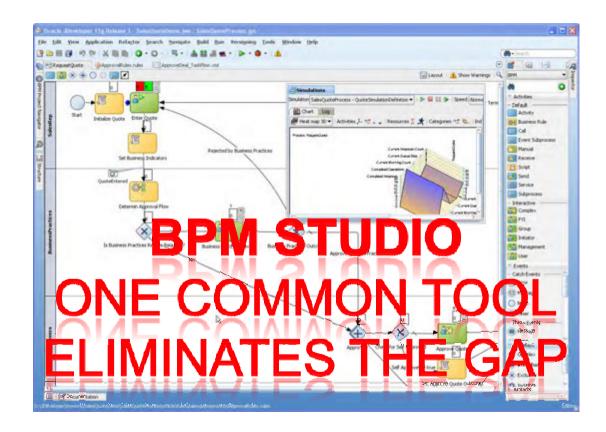

#### **BPM Suite Approach**

- Business people design
  executable processes
- Developers implement the technical parts:
  - Integration
  - Services
  - User Interface
- WYDIWYE

### **Collaboration Between Analysts and Developers** Modeling Business Process in Oracle BPM Studio

- Uses BPMN 2.0
- Graphical, role-oriented process design
- No Coding
- Defines and uses activities, workflows, services, business rules
- Simulates and optimizes the the processes

- Uses BPMN 2.0
- Graphical, role-oriented process design
- Adds technical details
- Implements activities, services, tasks forms

ORACLE"