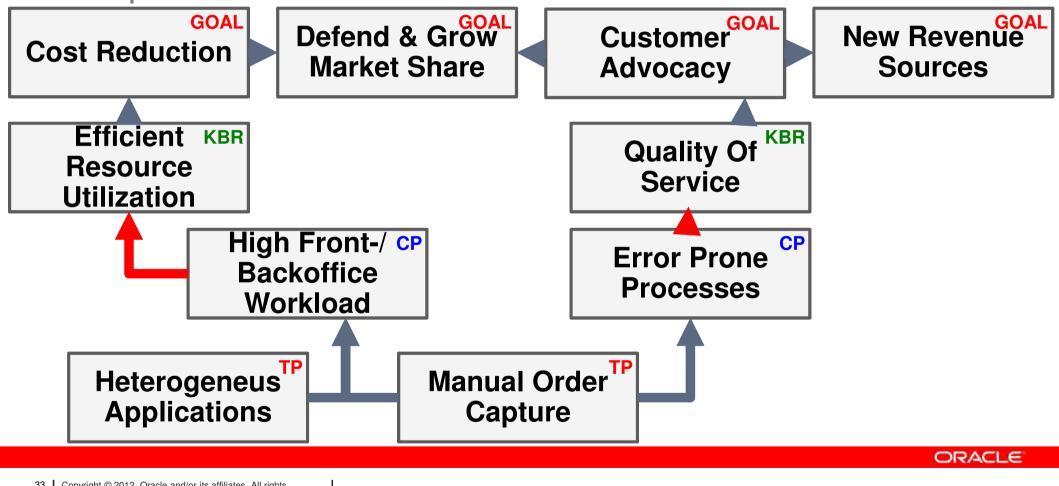

#### **First attempt**

- Business Processes are Blue Prints for implemented executable Processes
- Interdependency between Processes and IT not transparent
- No integrated description by missing common language
- Low degree of reusability
- High level of dependency