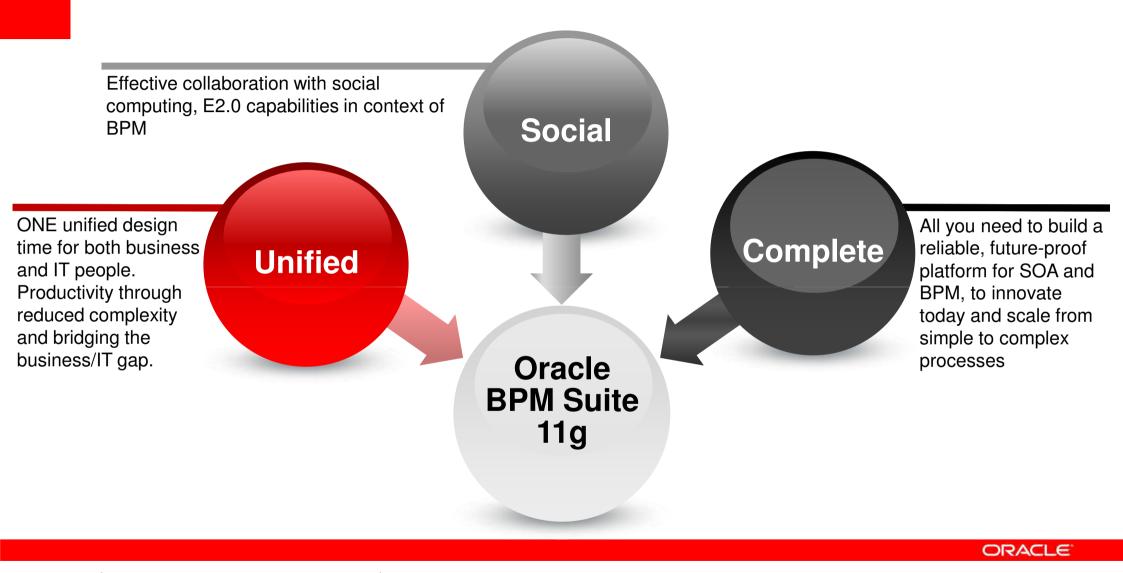

#### **Product Centric View - Oracle BPM Suite 11g**

ORACLE

# Product Centric View - Oracle BPM Suite 11g