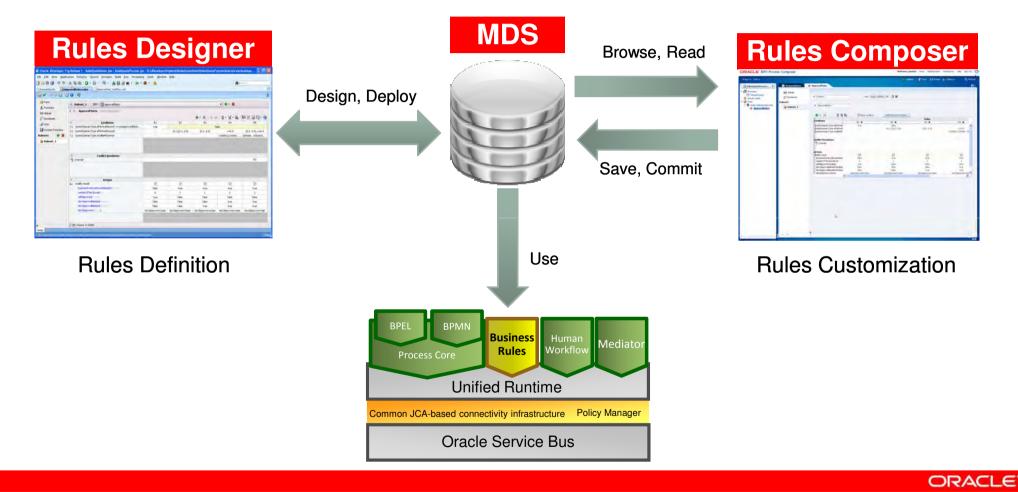

br>Management   | Integration<br>Services    | Scalable & Secure<br>Architecture |  |  |
|                     |                  |                            |                            |                                   |  |  |

ORACLE



### **Collaboration Between Analysts and Developers** Modeling Business Process in Oracle BPM Studio



- Uses BPMN 2.0
- Graphical, role-oriented process design
- No Coding
- Defines and uses activities, workflows, services, business rules
- Simulates and optimizes the the processes





- Uses BPMN 2.0
- Graphical, role-oriented process design
- Adds technical details
- Implements activities, services, tasks forms

ORACLE"





# **Business Process Modeling**





### **Business Processes and Business Rules**





### **Business Rules Management**





# Productivity and Agility

Value of Oracle BPM Suite

# Value for Customers

Faster Time To Market due to close collaboration between the Process Analyst and Developers

Increased Competitiveness

**Growing Market Share** 

Thought Leadership on New Markets

# Value for Partners

Provide Higher Value Services for your Customers

Access to Business Stakeholders and Decision Makers

Incremental service opportunities due to rapid reaction to customer needs

ORACLE



### **Business Intelligence Insight Into Processes**



59 Copyright © 2012, Oracle and/or its affiliates. All rights reserved.

**Back** 

### **Business Process Monitoring**





# **Oracle BPM Suite 11g**

Visibility for Process Design and Operations

|                | Ora              | cle BPM Suite              | 11g