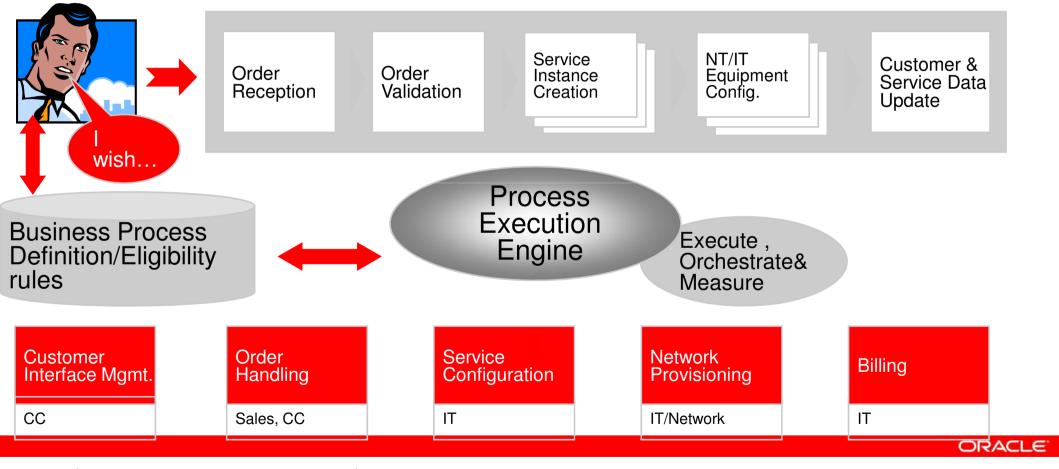

#### **First attempt**

- Business Processes are Blue Prints for implemented executable Processes
- Interdependency between Processes and IT not transparent
- No integrated description by missing common language
- Low degree of reusability
- High level of dependency

#### **BPM Suite Approach**

- Business people design
  executable processes
- Developers implement the technical parts:
  - Integration
  - Services
  - User Interface
- WYDIWYE