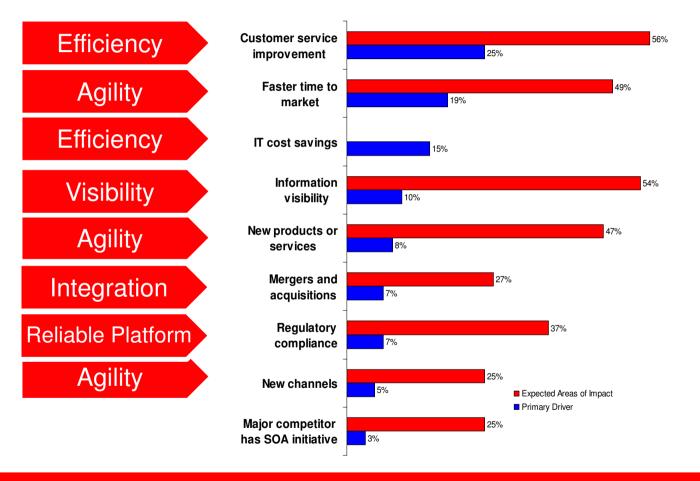

#### **Business Drivers for SOA and BPM**

Q. in which areas do you expect to see impact on your business as a result of deployment?

Q. What is the primary driver for the SOA vision in your organization?