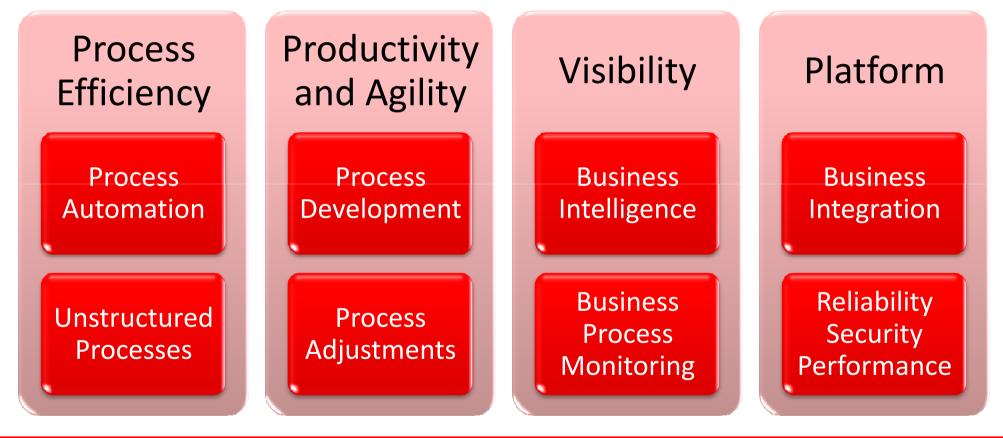

### **Process Efficiency** Value of Oracle BPM Suite

### Value in the Core BPM Areas

ORACLE

# Productivity and Agility

Value of Oracle BPM Suite

# Visibility and Transparency

Value of Oracle BPM Suite

### **Unified Foundation, SOA Based BPM**

Value of Oracle BPM Suite