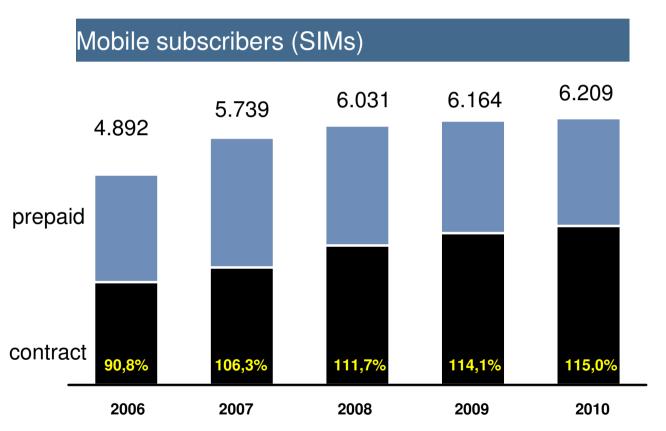

#### Sample Telco Case

ORACLE

17 Copyright © 2012, Oracle and/or its affiliates. All rights reserved.

I

#### Sample Telco Case

#### Penetration

- already over 106%
- population will not grow
- no more space for valuable adds