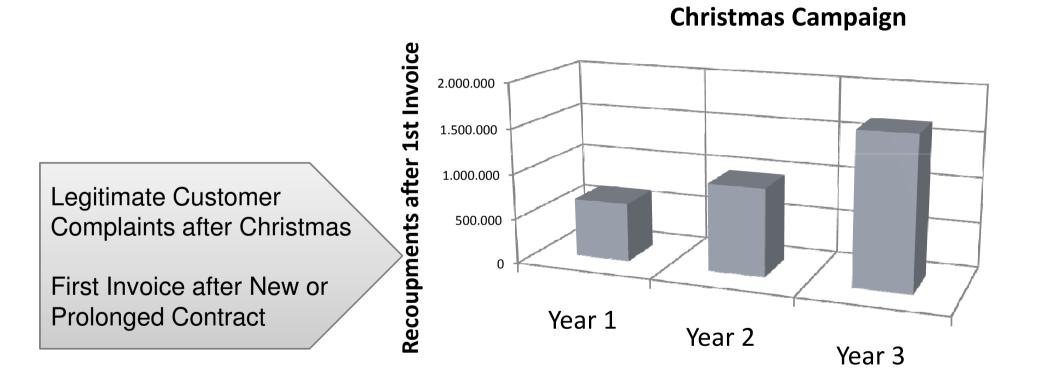

#### Highly emotional

- First invoice
- First call to Customer Care
- Claim resolution
- Mobile phone lost or stolen

Only few

- Welcome Call upon first invoice
- Satisfaction call

Key processes to improve customer satisfaction