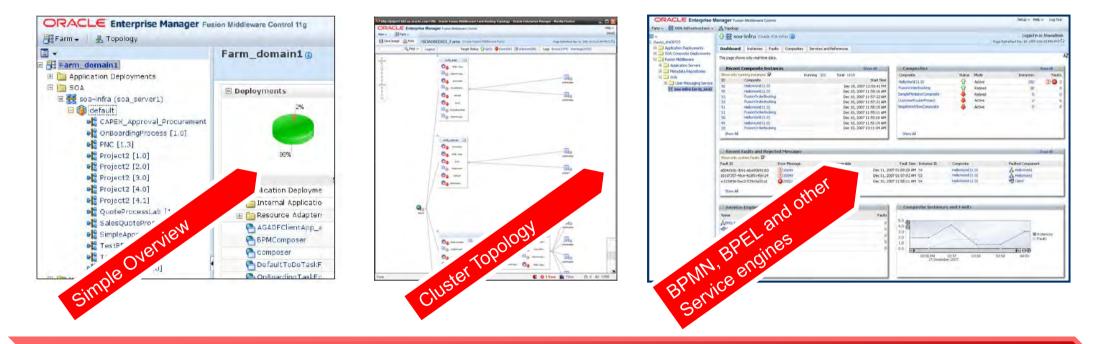

## Run-Time Administration and Monitoring With Enterprise Manager and Fusion Middleware Control

From simple Monitoring to Advanced Top-Down Analysis and Bottleneck Elimination

ORACLE